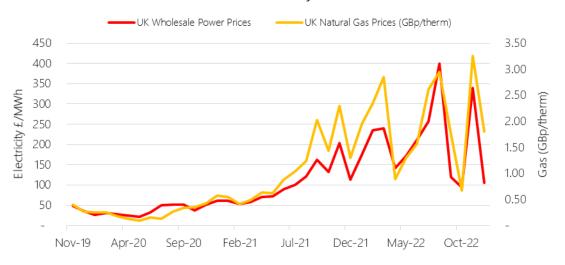

Fig.3. Bank of England MPC Minutes Inflation Guidance

In the chart below we show how the UK Wholesale Electricity & Gas Prices.

## UK Wholesale Electricity & Gas Prices

Source: Elston research, Bloomberg data

For all our Research & Insights on Inflation, visit:

https://www.elstonsolutions.co.uk/insights/category/inflation

Research Team