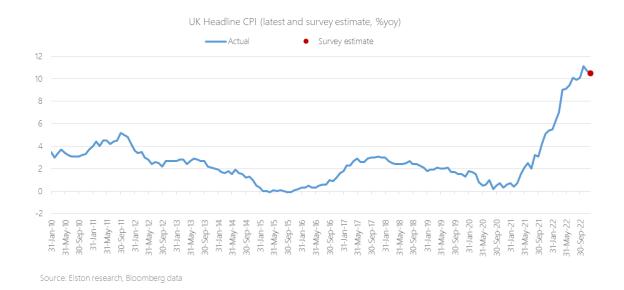

Fig.1. UK CPI inflation rate (%yy)

In the chart below we show how UK inflation has typically been ahead of estimates..

Fig.2. UK CPI figures vs survey estimates

In the chart below we show how the Bank of England has been behind the curve on inflation expectations. Inflation is expected to decline gradually in the first quarter of 2023. BoE cites a 4.5% interest rate peak based on market expectations.