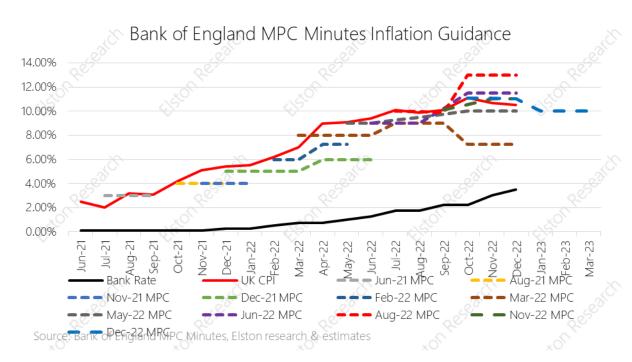

Fig.3. Bank of England MPC Minutes Inflation Guidance

In the chart below we show how the UK Wholesale Electricity & Gas Prices.