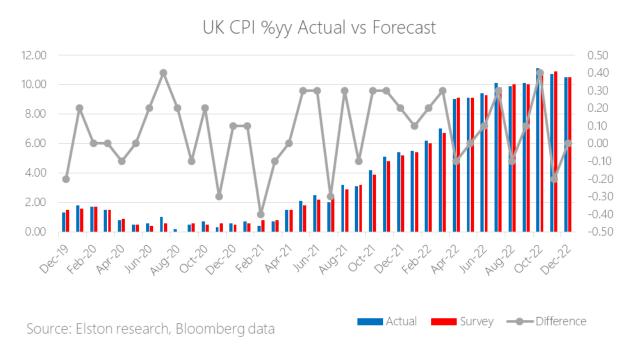

Fig.1. UK CPI inflation rate (%yy)

In the chart below we show how UK inflation has typically been ahead of estimates..

Fig.2. UK CPI figures vs survey estimates

In the chart below we show how the Bank of England has been behind the curve on inflation expectations. Inflation is expected to decline gradually in the first quarter of 2023. BoE cites a 4.5% interest rate peak based on market expectations.